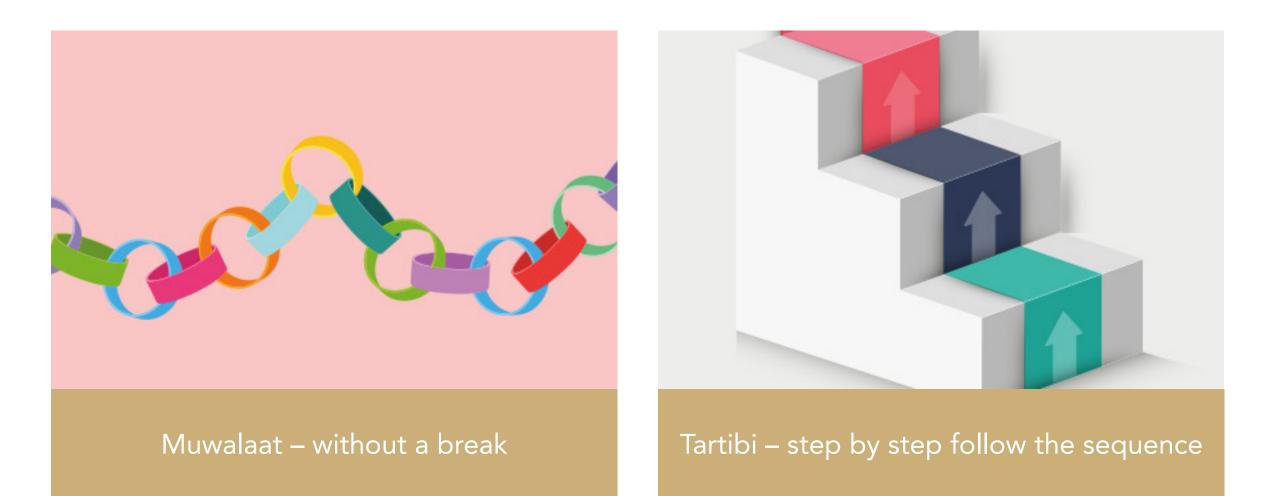

#### **KEYWORDS**

- Wudhoo
- Organs
- Niyyah
- Mutlaq
- Mubah
- Tahir
- Tawaf
- Tartibi
- Muwalaat