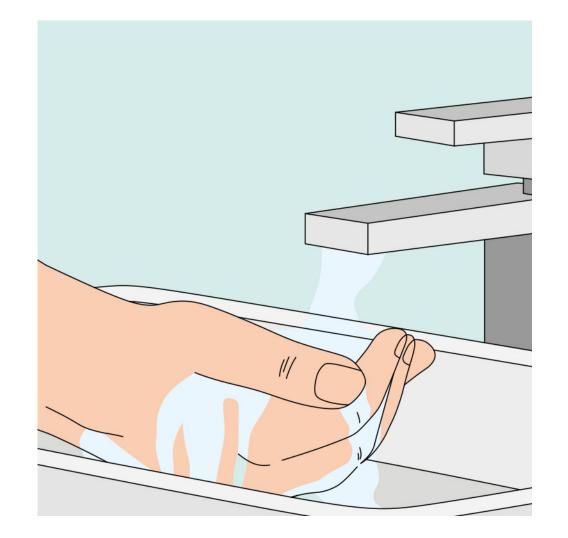

#### WUDHOO IN THE QUR'AN

O you who believe! When you stand up for ritual prayer (salah), wash your face and your hands up to the elbows, and wipe a part of your head and your feet up to ankles." 5:6

Look up the above verse in your Qur'an. Highlight the organs of wudhoo mentioned in the above verse.